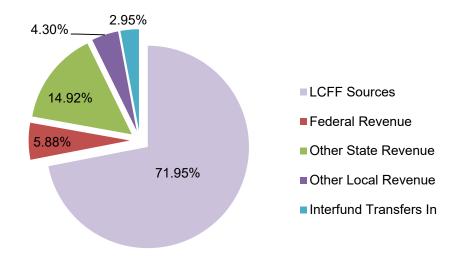

# **Unrestricted and Restricted**

The General Fund is the general operating fund of the District, with the largest revenue coming from State Local Control Funding Formula (LCFF) sources (69.68%). The total projected revenue is \$874.6 million.