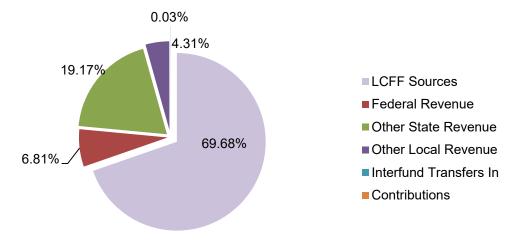

# **Unrestricted and Restricted**

The General Fund is the general operating fund of the District, with the largest revenue coming from State Local Control Funding Formula (LCFF) sources (69.68%). The total projected revenue is \$874.6 million.