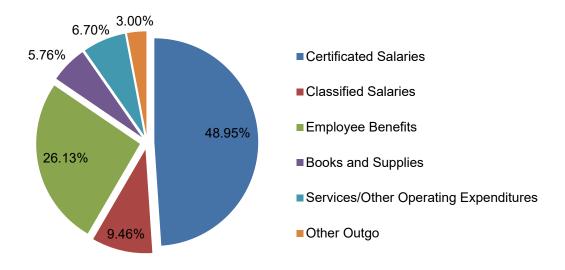

The combined General Fund is used to account for financial activities, except those that are required to be accounted for in another fund. Employees' salaries and benefits represent the largest expenditures (78.67%). Total projected expenditures are \$911.42 million. In addition, the District transfers dollars to other funds totaling \$5.84 million for Certificates of Participation, Qualified Zone Academy Bonds, Advanced Learning Academy, and Nutrition Services.