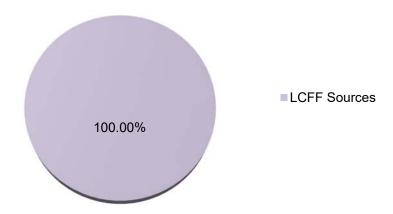

# **Unrestricted and Restricted**

The General Fund is the general operating fund of the District, with the largest revenue coming from State Local Control Funding Formula (LCFF) sources (69.68%). The total projected revenue is \$874.6 million.