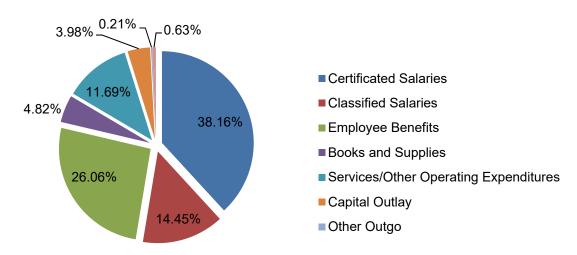

The combined General Fund is used to account for financial activities, except those that are required to be accounted for in another fund. Employees' salaries and benefits represent the largest expenditures (78.67%). Total projected expenditures are \$911.42 million. In addition, the District transfers dollars to other funds totaling \$5.84 million for Certificates of Participation, Qualified Zone Academy Bonds, Advanced Learning Academy, and Nutrition Services.