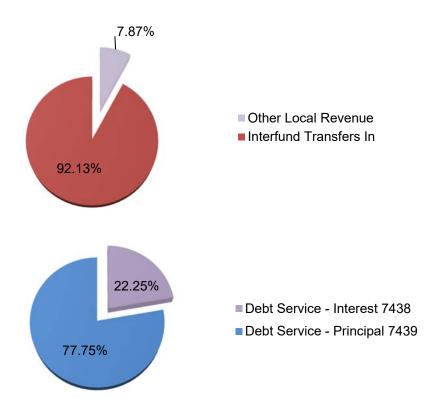

| Fund<br># | Fund Name                                                      | Total Budget Expenditures Incl. Other Financing Sources/Uses (\$ in million) |
|-----------|----------------------------------------------------------------|------------------------------------------------------------------------------|
| 01        | General Fund, Unrestricted & Restricted                        | \$917.26                                                                     |
| 08        | Student Activity Special Revenue Fund                          | 2.74                                                                         |
| 09        | Charter Schools Special Revenue Fund                           | 7.33                                                                         |
| 12        | Child Development Fund                                         | 21.30                                                                        |
| 13        | Cafeteria Fund                                                 | 45.78                                                                        |
| 14        | Deferred Maintenance Fund                                      | 3.86                                                                         |
| 17        | Special Reserve Fund for Other<br>Than Capital Outlay Projects | 0.00                                                                         |
| 20        | Special Reserve for<br>Postemployment Benefits                 | 0.00                                                                         |
| 21        | Building Fund                                                  | 46.80                                                                        |
| 25        | Capital Facilities Fund                                        | 23.72                                                                        |
| 35        | County School Facilities Fund                                  | 24.80                                                                        |
| 40        | Special Reserve Fund for Capital Outlay                        | 4.63                                                                         |
| 49        | Capital Project Fund for Blended Component Units               | 0.00                                                                         |
| 51        | Bond Interest & Redemption Fund                                | 30.54                                                                        |
| 56        | Debt Service Fund                                              | 7.86                                                                         |
| 67        | Self-Insurance Fund                                            | 29.08                                                                        |
| 71        | Retiree Benefit Fund                                           | 0.00                                                                         |
|           | Total                                                          | \$1,165.70                                                                   |