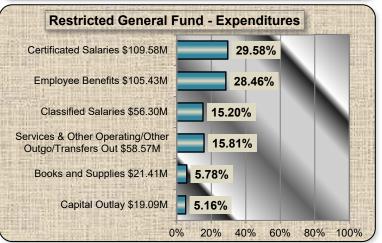

Learning Recovery Emergency grant and Universal Pre-K Planning & Implementation grant.
- Increase in interfund transfers out of \$143 thousand due to 2021-22 PO 442687 Paper Education America Inc. reimbursement for the overpayment.

# **Labor Contract Negotiations:**

Negotiations with SAEA and CSEA have already started for 2023-24.

## Cash Flow Considerations:

• The District projects a positive cash flow for 2023-24, 2024-25, and 2025-26 without any borrowing. The District continues to monitor its cash flow diligently.

# **Second Interim Budget Data**

To represent the District's budget in a more readable format, the following bar charts identify the various elements of the 2023-2024 budgets for the unrestricted and restricted general funds (i.e., the General Fund or Fund 01).









# **Second Interim Budget - All Funds**

In addition to the General Fund, the District has other funds that are utilized for specific purposes. In the table below, you will see a summary of the District budget for all other funds at the Second Interim Budget.

Funds are allocated to the District based on several criteria. The State requires that various funds be maintained for the proper accounting of revenue and expenditure activities carried out within the various funds. The "fund type" is important because it determines how the financial resources must be spent.

| Fund<br># | Fund Name                                                      | Total Budget Expenditures Incl. Other Financing Sources/Uses (\$ in million) |
|-----------|------------------------------------------------------