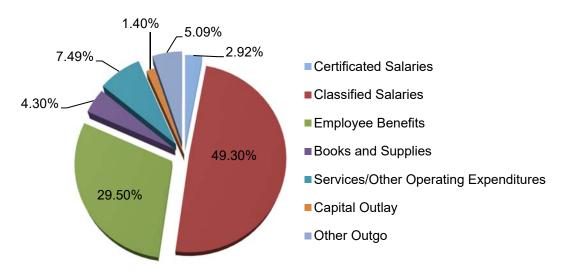

er Restricted Local                                                                            | 4,324.15                       |
| Total, Restricted Balance |                                                                                                   | 1,614,289.25                   |



## **Child Development Fund**

(This page has been left blank intentionally.)

## **Child Development Fund (12)**



The Child Development Fund is a special reserve fund for the operations of child development programs. Total projected revenue is \$21.43 million.



The Child Development Fund is used to account for financial activities pertinent to state preschool programs. Employees' salaries and benefits represent the largest expenditure (81.72%). Total projected expenditures are \$21.3 million.



The District relies on State revenue to run its daily operations in educating our preschool students.

The State Preschool Program allows the District to set aside a reserve amount of up to fifteen percent of the current year's California State Preschool Program (CSPP) contract. Of the fifteen percent set aside, ten percent is intended for the specific purpose of professional development for CSPP instructional staff. The District plans to spend any excess amount by June 30, 2024 (or later).

|                                                                                                              | Expenditures by Object |                             |                           |                                                 |                           |