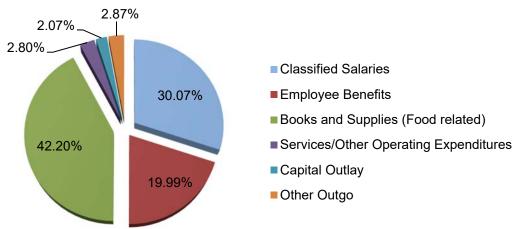

# **Unrestricted and Restricted**

The General Fund is the general operating fund of the District, with the largest revenue coming from State Local Control Funding Formula (LCFF) sources (69.68%). The total projected revenue is \$874.6 million.

The combined General Fund is used to account for financial activities, except those that are required to be accounted for in another fund. Employees' salaries and benefits represent the largest expenditures (78.67%). Total projected expenditures are \$911.42 million. In addition, the District transfers dollars to other funds totaling \$5.84 million for Certificates of Participation, Qualified Zone Academy Bonds, Advanced Learning Academy, and Nutrition Services.