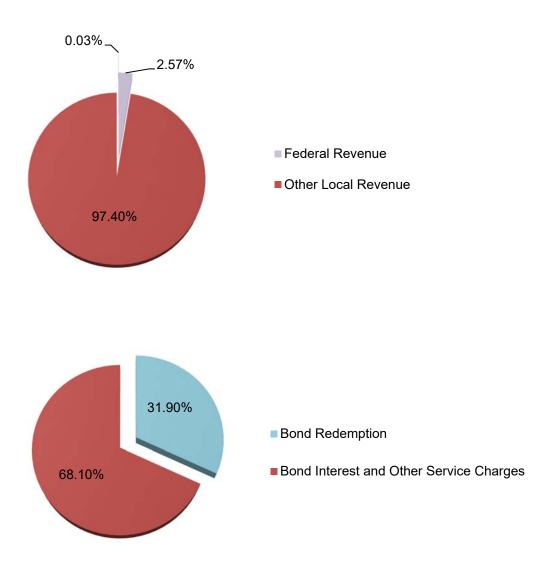

esource                  | Description                  | 2023-24<br>Projected<br>Totals |
|---------------------------|------------------------------|--------------------------------|
| 9010                      | Other<br>Restricted<br>Local | 684,916.31                     |
| Total, Restricted Balance |                              | 684,916.31                     |





Student: Joseph

Teacher: Nena Kellar Title: Window Views

Medium: Drawing School: Century

Grade:

# Bond Interest and Redemption Fund

## **Bond Interest and Redemption Fund (51)**



The Bond Interest and Redemption Fund is a fund established for the repayment of bonds issued (bond interest, redemption, and related costs). The projected revenue and expenditure are \$26.31 million and \$30.54 million, respectively.



The County Auditor maintains control over the District's Bond Interest and Redemption Fund.

| riange county                                                                                                |                   |                             | res by Object                           | E022B912G2(2023-24)                             |                              |                                               |                                     |                                  |
|--------------------------------------------------------------------------------------------------------------|-------------------|-----------------------------|-----------------------------------------|-------------------------------------------------|------------------------------|-------------