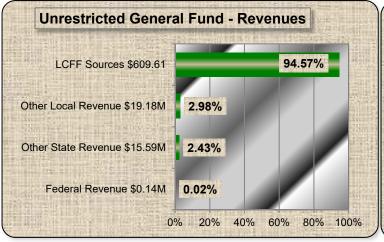

# **Second Interim Budget Data**

To represent the District's budget in a more readable format, the following bar charts identify the various elements of the 2023-2024 budgets for the unrestricted and restricted general funds (i.e., the General Fund or Fund 01).

# **Unrestricted and Restricted**

The General Fund is the general operating fund of the District, with the largest revenue coming from State Local Control Funding Formula (LCFF) sources (69.68%). The total projected revenue is \$874.6 million.