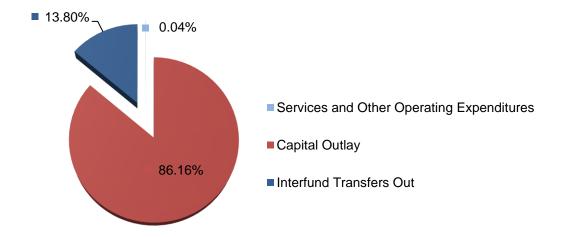

# **Unrestricted and Restricted**

The General Fund is the general operating fund of the District, with the largest revenue coming from State Local Control Funding Formula (LCFF) sources (69.68%). The total projected revenue is \$874.6 million.

The combined General Fund is used to account for financial activities, except those that are required to be accounted for in another fund. Employees' salaries and benefits represent the largest expenditures (78.67%). Total projected expenditures are \$911.42 million. In addition, the District transfers dollars to other funds totaling \$5.84 million for Certificates of Participation, Qualified Zone Academy Bonds, Advanced Learning Academy, and Nutrition Services.