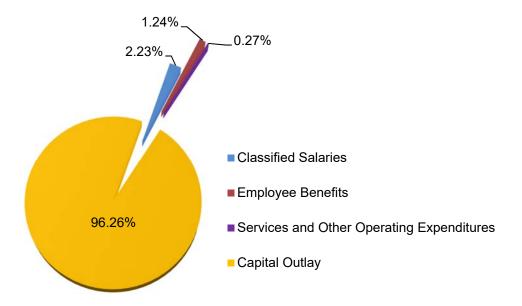

- Increase \$4.57 million in employee benefits due to extra duty, classified salaries, and changes in the benefit rates;
- Decrease -\$3.75 million in books and supplies for the Universe Pre-K Planning & Implementation Grant, K-12 Strong Workforce Program Pathway, A-G Learning Loss Mitigation Grant, CTE Incentive Grant Program, Art & Music Block Grant, Title I, III, and IV.
- Increase of \$2.46 million in services and other operating expenditures due to the ELOP. The increase includes repairs and renovations to playgrounds, basketball courts, stage and common areas, windows, and fences. It also includes student admission fees, field trips, and other consultant services.
- Increase of \$9.02 million in capital outlay, including modernization projects for Lathrop Intermediate and Villa Fundamental for HVAC replacement. It also includes the Villa Fundamental modernization project's single point-of-entry and Sunbelt rentals.