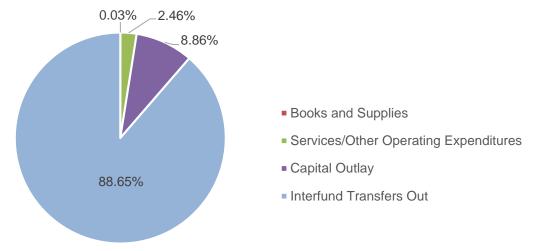

# **Unrestricted and Restricted**

The General Fund is the general operating fund of the District, with the largest revenue coming from State Local Control Funding Formula (LCFF) sources (69.68%). The total projected revenue is \$874.6 million.

The combined General Fund is used to account for financial activities, except those that are required to be accounted for in another fund. Employees' salaries and benefits represent the largest expenditures (78.67%). Total projected expenditures are \$911.42 million. In addition, the District transfers dollars to other funds totaling \$5.84 million for Certificates of Participation, Qualified Zone Academy Bonds, Advanced Learning Academy, and Nutrition Services.