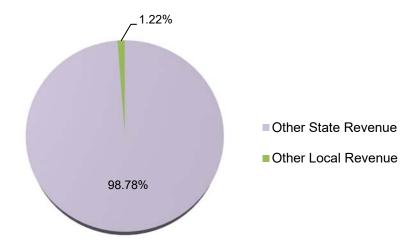

| 453,878.03                     |
| 7810                      | Other Restricted State                                                                            | 3.98                           |
| 9010                      | Other Restricted Local                                                                            | 4,324.15                       |
| Total, Restricted Balance |                                                                                                   | 1,614,289.25                   |



## **Child Development Fund**

(This page has been left blank intentionally.)

## **Child Development Fund (12)**



The Child Development Fund is a special reserve fund for the operations of child development programs. Total projected revenue is \$21.43 million.



The Child Development Fund is used to account for financial activities pertinent to state preschool programs. Employees' salaries and benefits represent the largest expenditure (81.72%). Total projected expenditures are \$21.3 million.



The District relies on State revenue to run its daily operations in educating our preschool students.

The State Preschool Program allows the District to set aside a reserve amount of up to fifteen percent of the current year's California State Preschool Program (CSPP) contract. Of the fifteen percent set aside, ten percent is intended for the specific purpose of professional development for CSPP instructional staff. The District plans to spend any excess amount by June 30, 2024 (or later).

|