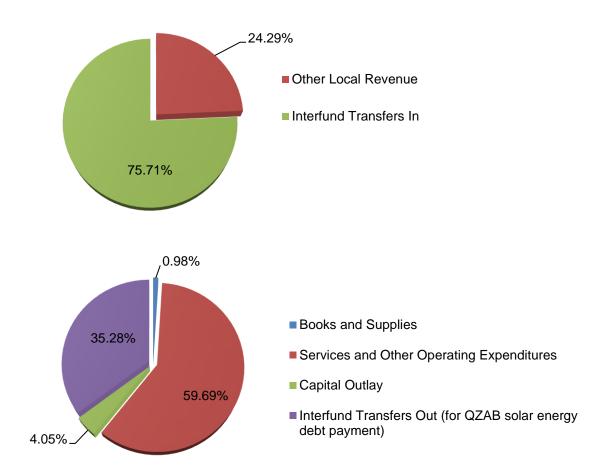

The combined General Fund is used to account for financial activities, except those that are required to be accounted for in another fund. Employees' salaries and benefits represent the largest expenditures (78.67%). Total projected expenditures are \$911.42 million. In addition, the District transfers dollars to other funds totaling \$5.84 million for Certificates of Participation, Qualified Zone Academy Bonds, Advanced Learning Academy, and Nutrition Services.