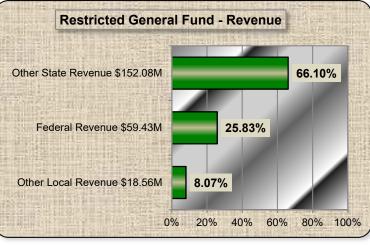

# **Second Interim Budget Data**

To represent the District's budget in a more readable format, the following bar charts identify the various elements of the 2023-2024 budgets for the unrestricted and restricted general funds (i.e., the General Fund or Fund 01).

The District relies on State revenue to run its daily operations in educating our students. The District projects to have a positive fund balance of approximately \$375.82 million, which includes \$174.64 million in restricted fund balances. In order to meet the 10% reserve cap as imposed by Education Code Section 42127.01(a) effective with the adoption of the 2023-24 budget, the District set aside \$72.31 million in other commitments for general fund mitigation for declining enrollment as well as for pending claim liability.