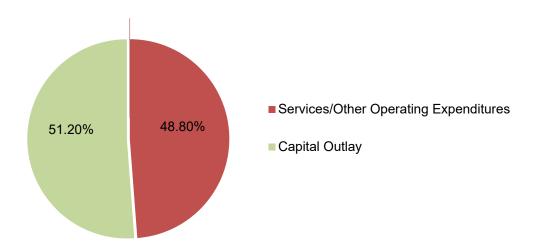

- Increase \$4.57 million in employee benefits due to extra duty, classified salaries, and changes in the benefit rates;
- Decrease -\$3.75 million in books and supplies for the Universe Pre-K Planning & Implementation Grant, K-12 Strong Workforce Program Pathway, A-G Learning Loss Mitigation Grant, CTE Incentive Grant Program, Art & Music Block Grant, Title I, III, and IV.
- Increase of \$2.46 million in services and other operating expenditures due to the ELOP. The increase includes repairs and renovations to playgrounds, basketball courts, stage and common areas, windows, and fences. It also includes student admission fees, field trips, and other consultant services.
- Increase of \$9.02 million in capital outlay, including modernization projects for Lathrop Intermediate and Villa Fundamental for HVAC replacement. It also includes the Villa Fundamental modernization project's single point-of-entry and Sunbelt rentals.