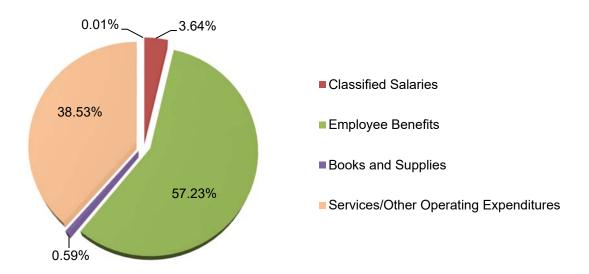

# **Unrestricted and Restricted**

The General Fund is the general operating fund of the District, with the largest revenue coming from State Local Control Funding Formula (LCFF) sources (69.68%). The total projected revenue is \$874.6 million.

The combined General Fund is used to account for financial activities, except those that are required to be accounted for in another fund. Employees' salaries and benefits represent the largest expenditures (78.67%). Total projected expenditures are \$911.42 million. In addition, the District transfers dollars to other funds totaling \$5.84 million for Certificates of Participation, Qualified Zone Academy Bonds, Advanced Learning Academy, and Nutrition Services.