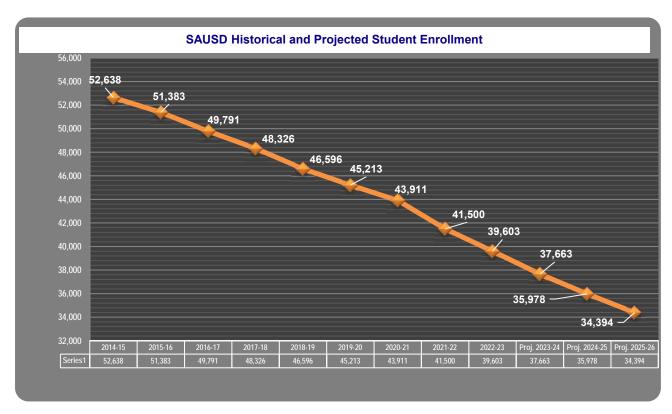

The State funds districts based on students who attend school.

 Student Enrollment. The District has experienced enrollment loss in 19 of the last 20 years since 2003-04. The District anticipates losing 1,685 students in 2024-25 and an additional 1,584 in 2025-26. The projected decline in student enrollment is reflected in revenue projections for the Second Interim Budget.