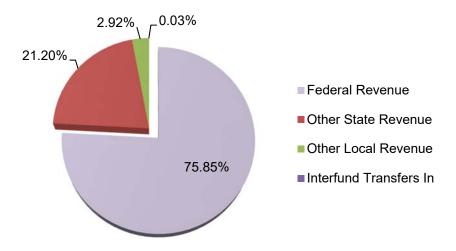

--|--------------------------------|
| 5059                           | Child Development: ARP California State Preschool Program One- time Stipend | 302,400.00                     |
| 6130                           | Child<br>Dev elopment:<br>Center-Based<br>Reserv e<br>Account               | 1,010,172.07                   |
| 7810 Total, Restricted Balance | Other<br>Restricted<br>State                                                | 119,000.00<br>1,431,572.07     |



# Cafeteria Special Revenue Fund

# Cafeteria Special Revenue Fund (13)



The Cafeteria Special Revenue Fund is a special reserve fund for the operation and improvement of food service programs. The largest revenues come from the Federal reimbursement process (75.85%). Total projected total revenue is \$39.24 million.



The Cafeteria Special Revenue Fund is used to account for financial activities pertinent to food service programs. Employee compensation represents the largest expenditures (50.06%). Total projected expenditures are \$45.78 million.



The District relies on Federal revenue to run its daily operations in feeding our students. The District is projected to spend approximately \$6.54 million more than its anticipated revenue by June 30, 2024 (or later) in conformance with the Budget Agreement with the California Department of Education.

| orange county                                                                                                |                   |                             | enultures by Ob           | E0201 W04DG(2023-24                             |