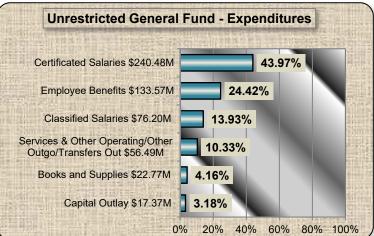

# **Second Interim Budget Data**

To represent the District's budget in a more readable format, the following bar charts identify the various elements of the 2023-2024 budgets for the unrestricted and restricted general funds (i.e., the General Fund or Fund 01).

The combined General Fund is used to account for financial activities, except those that are required to be accounted for in another fund. Employees' salaries and benefits represent the largest expenditures (78.67%). Total projected expenditures are \$911.42 million. In addition, the District transfers dollars to other funds totaling \$5.84 million for Certificates of Participation, Qualified Zone Academy Bonds, Advanced Learning Academy, and Nutrition Services.